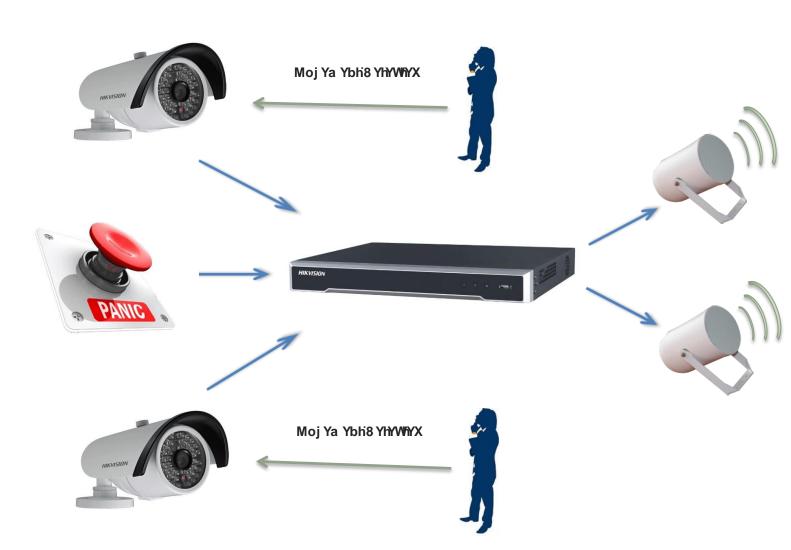

## Netgenium and Hikvision IP Audio Integration

Netgenium have partnered with Hikvision offering an integrated solution that combines Netgenium's IP PoE Speaker products and Hikvision's NVR and CCTV cameras.

The integration allows pre-recorded audio files stored on the Netgenium IP PoE Speakers to be triggered from events sent across the IP network from the Hikvision NVR.

This solution could be used in many circumstances on a site including -

## Features of the integrated solution include -

- Communication from the NVR to IP PoE Speakers via the IP network
- =blfi g]cb'8 YhYWi]cbz'@bY'7 fcgg]b[ 'UbX'Motion 8 etection on CCTV cameras trigger =D '....'Speaker pre-recorded announcements
- Alarm input on NVR triggers IP PoE Speaker pre-recorded announcements
- NVR can command single or multiple IP PoE Speakers to play announcements
- NVR/Camera schedules can determine the times of day that announcements are played